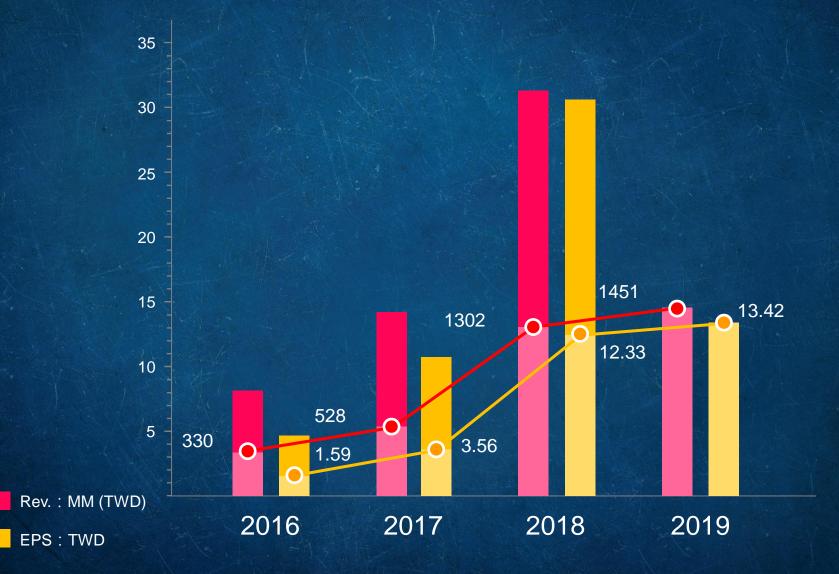

## **Historical 1H Revenue & EPS**

## 2018 & 2019 Quarterly Rev. & EPS

Rev. : (MM / TWD)