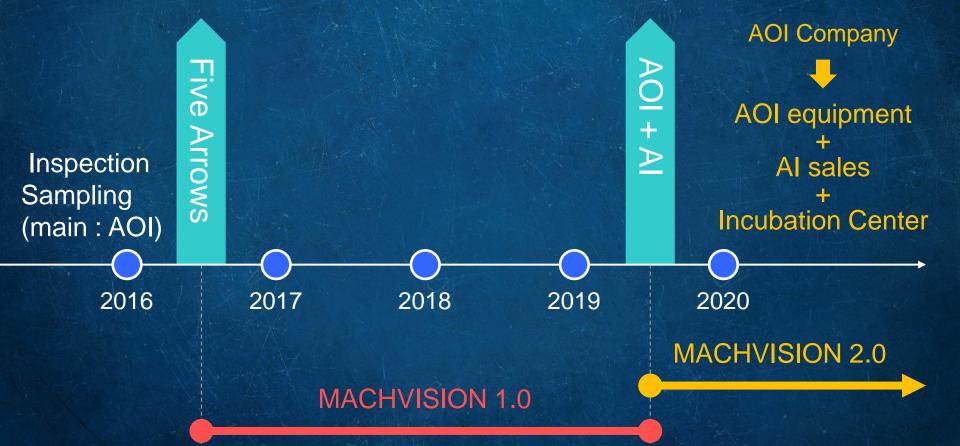

## Timeline

Full Inspection (main : AOI)

Full Inspection Reduce Re-inspection Cost