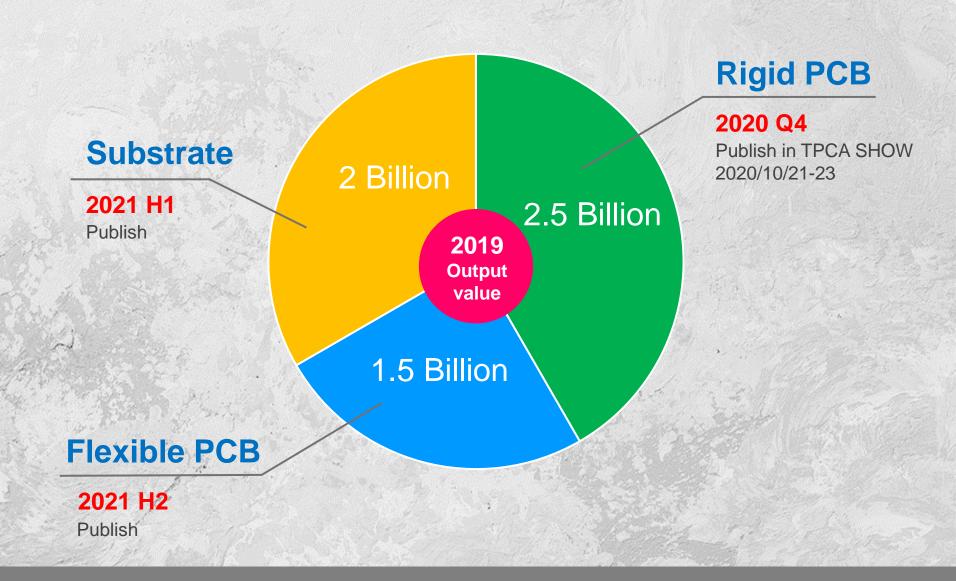

pment expansion

#### Impairment Loss

#### \$38 million

## **2020 H1 Dividend payout**

# 2020/11/25 H1 Dividend Payout \$3 NTD



2020 market outlook better than 2019 market performance



## **2020 New product updates**

| Product         | Schedule                                        |
|-----------------|-------------------------------------------------|
| Smart Camera    | Shipping small quantity                         |
| PCB mini LED    | Received orders will<br>commence shipping in H2 |
| Wafer Packaging | Start Promotion in H2                           |
| Substrate & LSP | Start Promotion in H2                           |

# 2020 H2 Two new market niche expansion

#### September Testing

Development paused due to customer Requirements changed

#### New product output value



#### **New Product leveraging 4 technology integration**



#### **New product advantages**





# **Q & A**