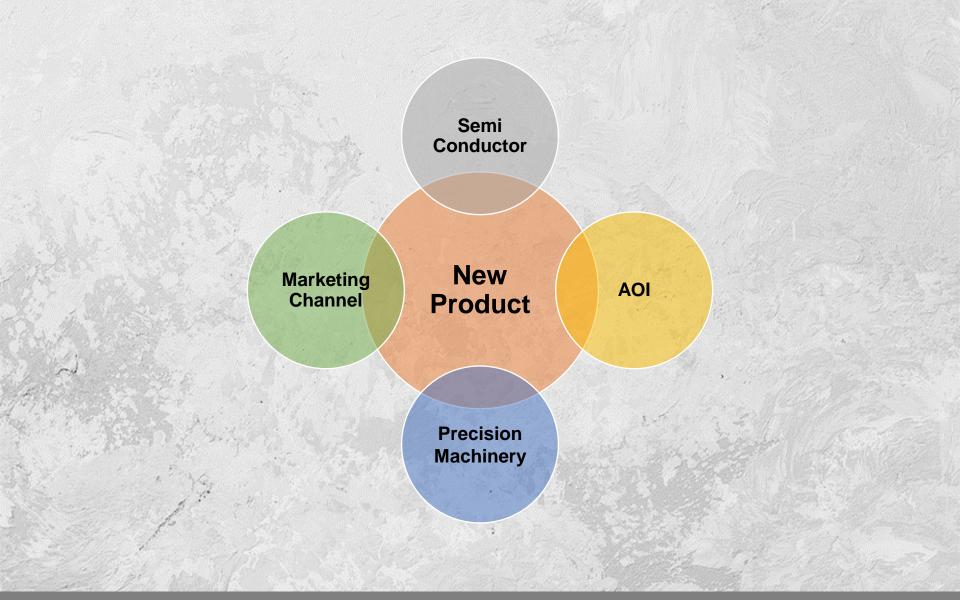

**2020 H1 Dividend payout**

# 2020/11/25 H1 Dividend Payout \$3 NTD



2020 market outlook better than 2019 market performance



## **2020 New product updates**

| Product         | Schedule                                        |
|-----------------|-------------------------------------------------|
| Smart Camera    | Shipping small quantity                         |
| PCB mini LED    | Received orders will<br>commence shipping in H2 |
| Wafer Packaging | Start Promotion in H2                           |
| Substrate & LSP | Start Promotion in H2                           |

# 2020 H2 Two new market niche expansion

#### September Testing

Development paused due to customer Requirements changed

#### New product output value



#### **New Product leveraging 4 technology integration**



#### **New product advantages**





# **Q & A**