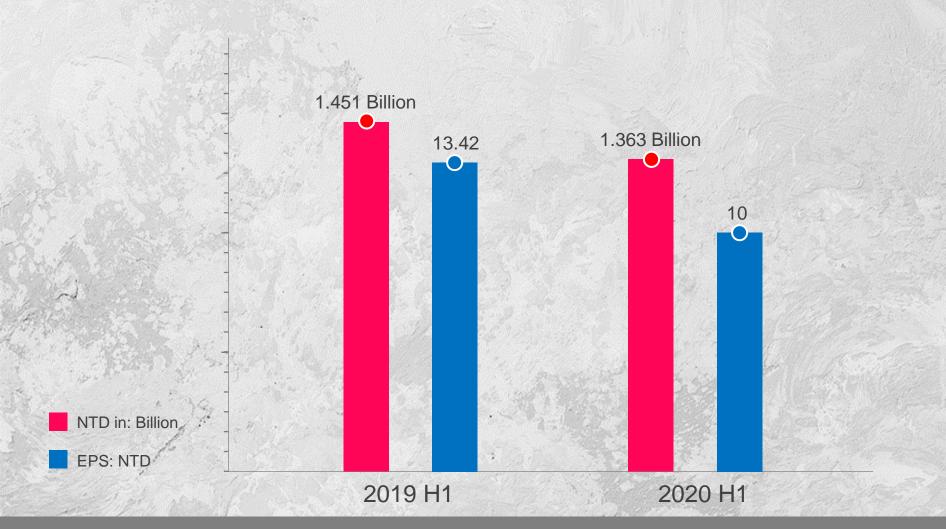

### **2020 H1 Operational Results**

1<sup>st</sup> Half Revenue and EPS comparison between 2019 and 2020