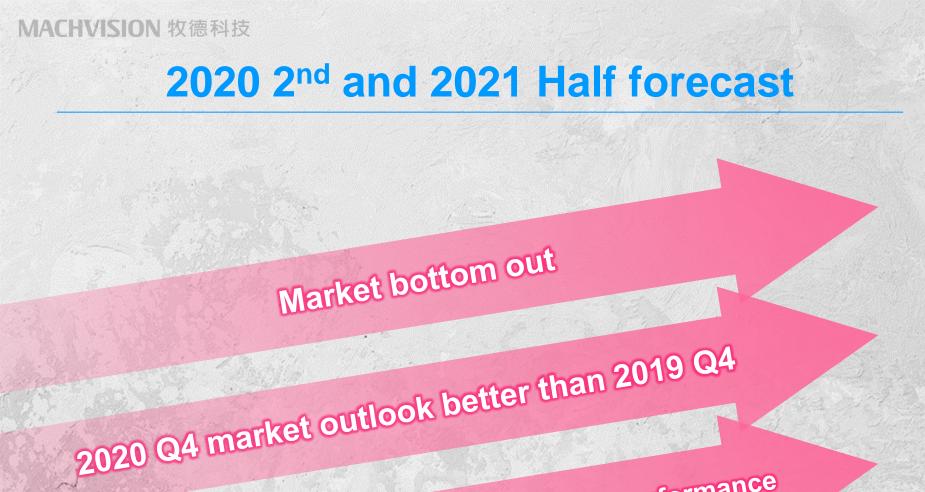

# • 2020 1<sup>st</sup> Half

2020 2<sup>nd</sup> and 2021 Half forecast

# 2020/11/25 H1 Dividend Payout \$3 NTD

2020 market outlook better than 2019 market performance