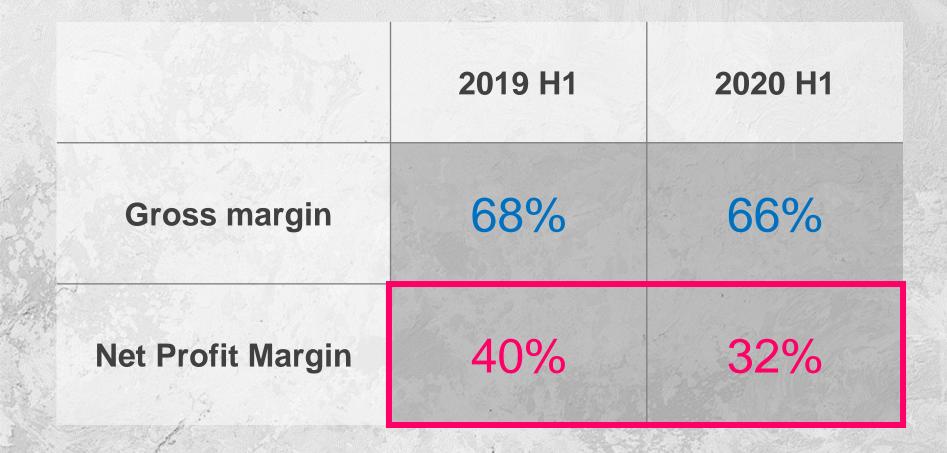

# **MACHVISION Quarterly Report**

(3563 TT)

Collin Wang Chairman Jasper Chen President

2020 / 8 / 13

# • 2020 1<sup>st</sup> Half

2020 2<sup>nd</sup> and 2021 Half forecast



### **2020 H1 Operational Results**

1<sup>st</sup> Half Revenue and EPS comparison between 2019 and 2020





## **2020 H1 Operational Results**

#### Gross margin and Net Profit Margin





#### 2020 H1 NET

2019 H1 and 2020 H1 Net differential analysis

#### \$38 million

#### Foreign Exchange

#### R&D expansion

#### \$20 million

# \$30 million

Sales develoopment expansion

#### Impairment Loss

#### \$38 million

## **2020 H1 Dividend payout**

# 2020/11/25 H1 Dividend Payout \$3 NTD



2020 market outlook better than 2019 market performance



## **2020 New product updates**

| Product         | Schedule                                        |
|-----------------|-------------------------------------------------|
| Smart Camera    | Shipping small quantity                         |
| PCB mini LED    | Received orders will<br>commence shipping in H2 |
| Wafer Packaging | Start Promotion in H2                           |
| Substrate & LSP | Start Promotion in H2