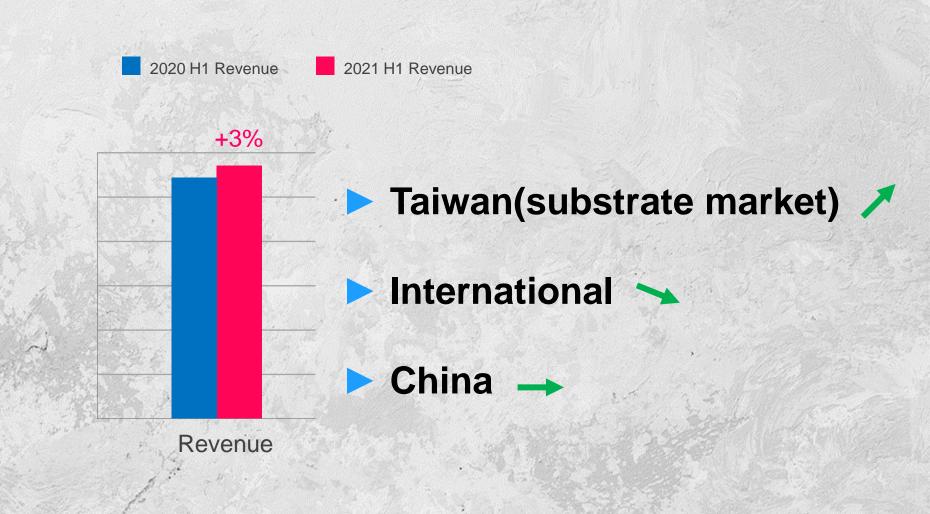

looking statements.

# Investor Conference (3563 TT)

Collin Wang Chairman
Jasper Chen President

2021 / 08 / 24



### **2021 H1 Operating Results**

Revenue and EPS comparison between 2020 and 2021 H1



## **2021 H1 Operating Results**

Gross margin and Net Profit Margin

|                      | 2020 | 2020 H1 | 2021 H1 |
|----------------------|------|---------|---------|
| Gross Margin         | 63%  | 66%     | 62%     |
| Net Profit<br>Margin | 27%  | 32%     | 28%     |

#### 2021 H1 Net income ratio

Analysis of the difference between 2020 H1 and 2021 H1 net interest rate



\$7 million (\$30 million)

#### 2020 Dividend payment



\$3 NTD were distributed on NOV. 5, 2020

\$9 NTD were distributed on AUG. 24, 2021

2020 dividend distribution \$ 12 NTD

#### 2021 H1 Sales Review



# **Product development**

| Product             | Schedule  Shipment ongoing               |  |
|---------------------|------------------------------------------|--|
| Smart Camera        |                                          |  |
| PCB mini LED        | Shipment ongoing                         |  |
| Wafer Packaging     | Enhanced 3D function<br>Shipment ongoing |  |
| Substrate & SLP     | Approved Shipment ongoing                |  |
| INDEX CCD 4W Tester | Verification in progress                 |  |

# 2021 H2 prospect



#### **Forecast**

**4W Tester** 

**Substrate & SLP** 

**FPCB** 

**Semi Product** 

**Smart Camera** 

Q&A