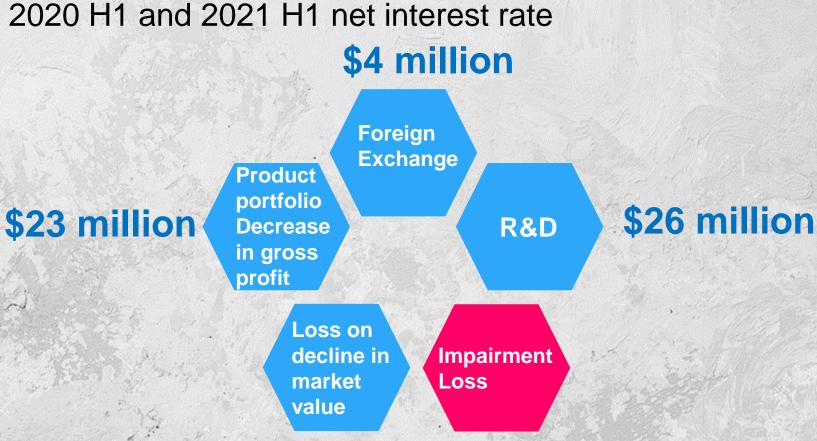

#### 2021 H1 Net income ratio

Analysis of the difference between 2020 H1 and 2021 H1 net interest rate

\$7 million (\$30 million)